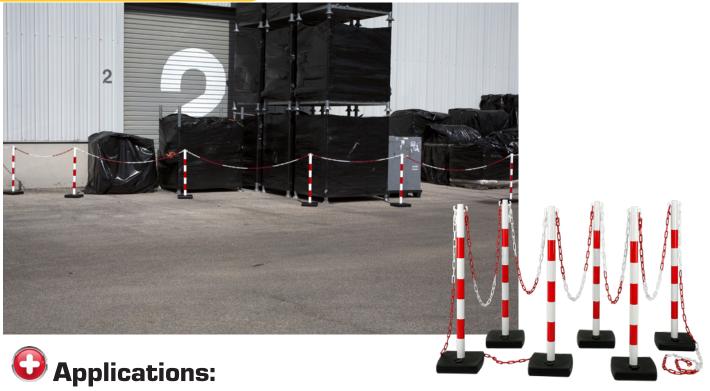

## 6 red/white PVC posts display + 12.5 meters chain - 2000901

To board easily and temporary an external or internal access!

## **Advantages:**

The display is ready to use. It contains complete posts and chain. Can be used internally or externally in order to mark, to prevent, to protect efficiently.

The posts can accept ropes or warning tape as well.

This display is a «must have» for the security of the people and the premises.

## Remarks:

A 2 PVC posts is available as well as the single posts.

Many different post or chain colours are available and online on www.novap.fr.

| Article                         | 2000901               |
|---------------------------------|-----------------------|
| EAN                             | 3306482000901         |
| Price code                      | 386                   |
| Packing                         | 1 pc                  |
| Sales unit                      | Per unit              |
| Height                          | 900 mm                |
| Color                           | Red/White             |
| Size of the packing (L x W x H) | 955 x 315 x 150 mm    |
| Gross weight                    | 4 550 gr              |
| Net weight                      | 3 750 gr              |
| Contains:                       | 6 Posts               |
|                                 | 6 Fillable bases 4kg  |
|                                 | PVC tube Ø 50mm       |
|                                 | 12,5 Meters red/white |
|                                 | Ø6 mm chain           |