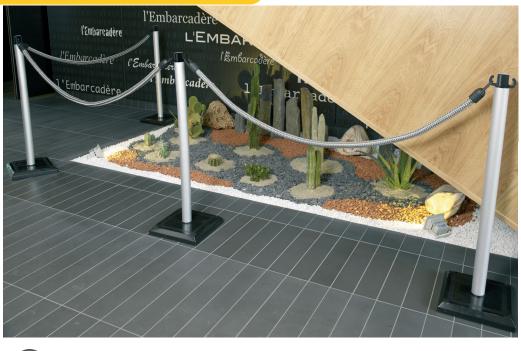

## **Applications:**

The way to prevent easily and temporary the access internally or externally of the premises.

## 🕶 Advantages:

Used internally the PVC post CHECK-IN will allow you to protect, to guide and to inform the public inside your premises

It is the compulsory equipment for a protected space

#### Remarks:

Accept the NOVAP cahin and the NOVAP ropes

Many colors and ropes are available and searchable on our website www.novap.fr

| Article                        | 2000796              |
|--------------------------------|----------------------|
| EAN                            | 3306482000796        |
| Price code                     | 360                  |
| Packing                        | 1 pc                 |
| Sales unit                     | Unit                 |
| Height post                    | 900 mm               |
| Color post                     | Metal grey           |
| Size of the packing (Lx l x H) | 920 x 290 x 120 mm   |
| Growth weight                  | 8 800 gr             |
| Net weight                     | 7 100 gr             |
| Contains:                      | 2 posts              |
|                                | 2 weighted bases 3Kg |
|                                | PVC tube Ø50 mm      |