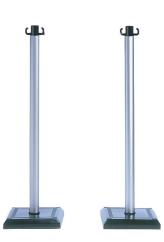

#### Set of 2 PVC posts CHECK-IN model - 2000796

#### Remarks:

Accept the NOVAP cahin and the NOVAP ropes

Many colors and ropes are available and searchable on our website www.novap.fr

| Article                        | 2000796              |
|--------------------------------|----------------------|
| EAN                            | 3306482000796        |
| Price code                     | 360                  |
| Packing                        | 1 pc                 |
| Sales unit                     | Unit                 |
| Height post                    | 900 mm               |
| Color post                     | Metal grey           |
| Size of the packing (Lx l x H) | 920 x 290 x 120 mm   |
| Growth weight                  | 8 800 gr             |
| Net weight                     | 7 100 gr             |
| Contains:                      | 2 posts              |
|                                | 2 weighted bases 3Kg |
|                                | PVC tube Ø50 mm      |